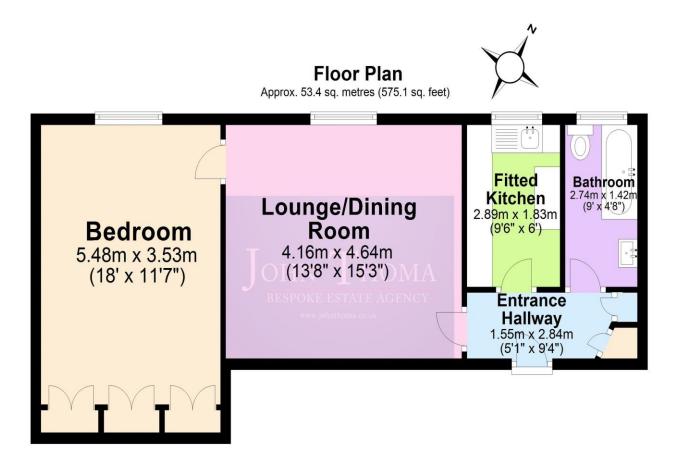

### Floor Plan

### Total area: approx. 53.4 sq. metres (575.1 sq. feet)

Illustrations are for viewing purposes only. Measurements are not to scale. Property Total and Floor Totals are Internal figures only and do not include Garden, Balconies or Terraces if any shown. Plan produced using PlanUp.